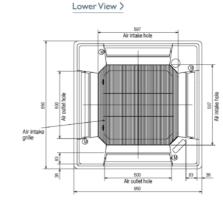

CE

| MODELS             | Α   | В   |
|--------------------|-----|-----|
| PLFY-P32-80VBM-E   | 241 | 258 |
| PLFY-P100-125VBM-E | 281 | 298 |

| 6.3               |
|-------------------|
| 5.6               |
| 6.3               |
| 5.9               |
| 5.3               |
| 4.1               |
| 0.75              |
| 0.83              |
| 0.03              |
| 0.04              |
| 12 - 13 - 14 - 16 |
| 27 - 28 - 30 - 31 |
| 22 (6)            |
| 840 (950)         |
| 840 (950)         |
| 258 (35)          |
| 220-240V, 50HZ    |
| SINGLE            |
| 0.22 / 0.29       |
| 6                 |
| 3                 |
| PLP-6BA           |
|                   |