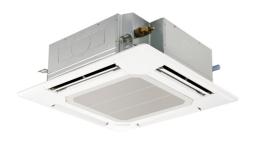

## Air Conditioning

Product Information PLFY-P50VBM-E : INDOOR UNIT 4-Way Blow Ceiling Cassette

Power cassettes offer 72 different airflow patterns, with the ability to handle a multitude of ceiling applications up to 4.2 metres in height. The easy to install, slim unit is ideal for maintaining constant temperatures, thanks to adjustable vanes that allow users to precisely direct air where it's needed.

The Mitsubishi Electric airflow control mechanism uses wider vanes so that the unit reduces drafts and smudging, whilst a high performance drain pump on the drain lift mechanism allows drain water to be lifted up to 850mm from the ceiling surface.

## FEATURES

INDOOR

72

PLFY-P50VBM-E

Lauran Miana

HOINT

•

0